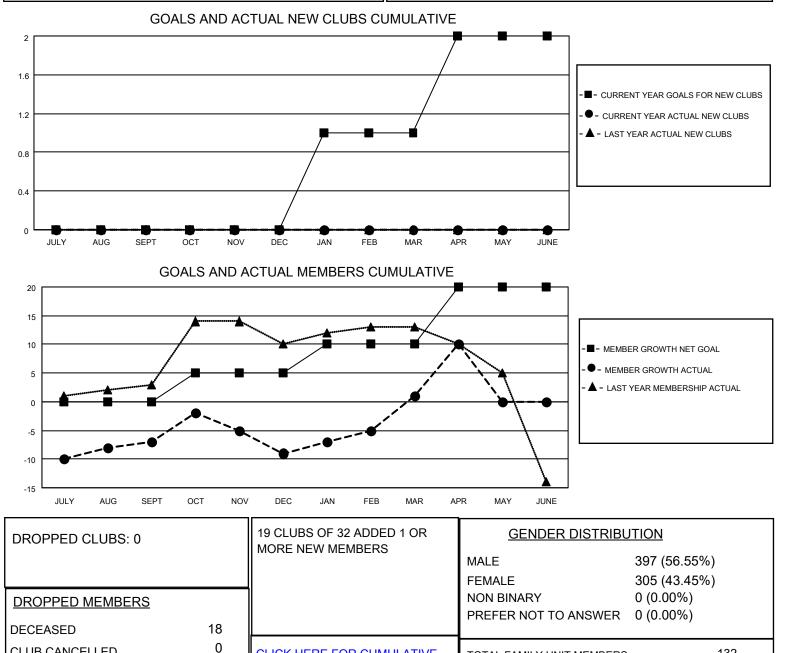

## LOCATION OREGON

District 36 R

Results as of: 4/30/2023

| Clubs                 |               |           |               | Members               |                        |                         |                                                    |
|-----------------------|---------------|-----------|---------------|-----------------------|------------------------|-------------------------|----------------------------------------------------|
| RESULTS FOR 2022-2023 |               |           |               | RESULTS FOR 2022-2023 |                        |                         |                                                    |
| QUARTER               | NEW CLUB GOAL | NEW CLUBS | DROPPED CLUBS | QUARTER MEM           | BER GROWTH NET<br>GOAL | MEMBER GROWTH<br>ACTUAL | DROPPED<br>MEMBERS ACTUAL<br>(including transfers) |
| JULY/AUG/SEPT         | 0             | 0         | 0             | JULY/AUG/SEPT         | 0                      | 23                      | 28                                                 |
| OCT/NOV/DEC           | 0             | 0         | 0             | OCT/NOV/DEC           | 5                      | 30                      | 30                                                 |
| JAN/FEB/MAR           | 1             | 0         | 0             | JAN/FEB/MAR           | 5                      | 27                      | 15                                                 |
| APR/MAY/JUNE          | 1             | 0         | 0             | APR/MAY/JUNE          | 10                     | 10                      | 0                                                  |